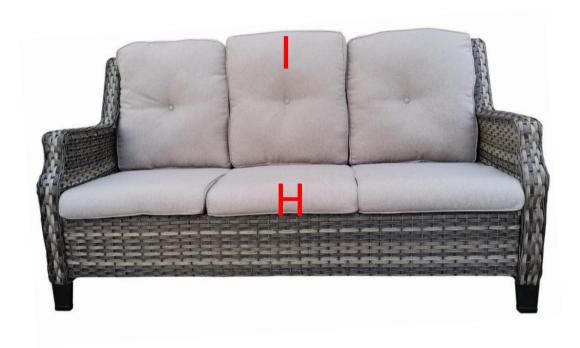

## STEP 4

Put seat cushions (H) and back cushions (I) on the sofa. The sofa is assembled.