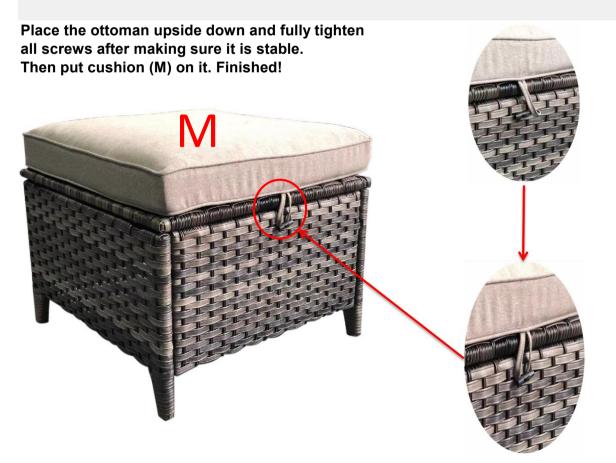

use, wipe free of any dirt or loose objects, wash with a mild solution of soap and water, rinse thoroughly and dry completely. Do not use strong detergent or abrasive cleaners. Screws can be loosen over a peirod of usage, please check the screws occasionally and re-tighten if necessary.

## **PARTS LIST**



## **HARDWARE LIST**





## STEP 2

Secure right arm (A2) to assembled sofa back (B) with 2 washers (D) and 2 screws (E) by using allen wrench (G). Do not fully tighten now.





## STEP 4



Put seat cushions (H) and back cushions (I) on the sofa. The sofa is assembled.



#### **PARTS LIST**



## **HARDWARE LIST**



## STEP 1



Attached 2 side panels (K) to 2pcs ottoman legs (J) by using 8 screws (N) and 8 washers (D) with allen wrench (G). Do not fully tighten now.



# STEP 3