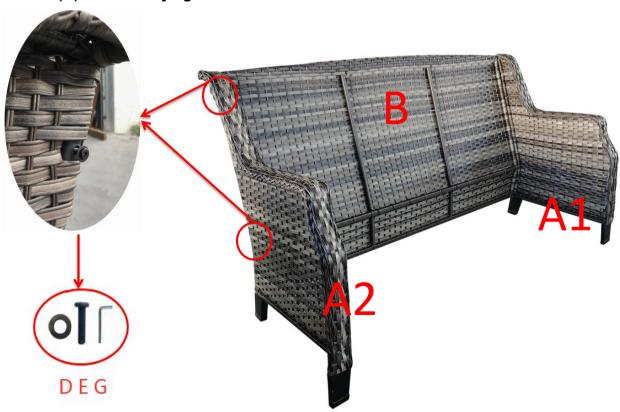

## STEP 2

Secure right arm (A2) to assembled sofa back (B) with 2 washers (D) and 2 screws (E) by using allen wrench (G). Do not fully tighten now.