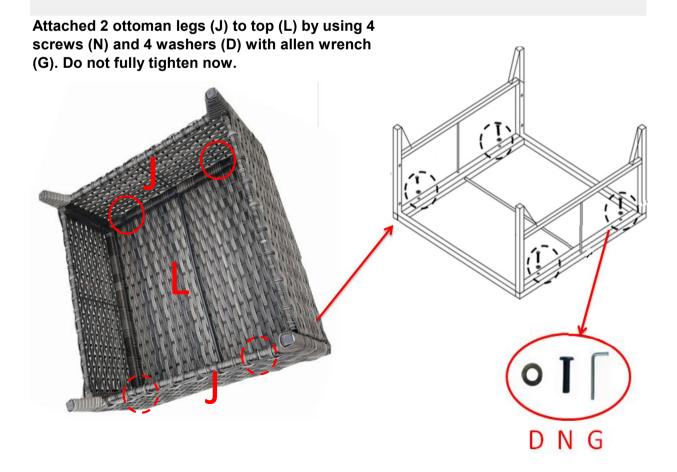

## STEP 1

Attached 2 side panels (K) to 2pcs ottoman legs (J) by using 8 screws (N) and 8 washers (D) with allen wrench (G). Do not fully tighten now.