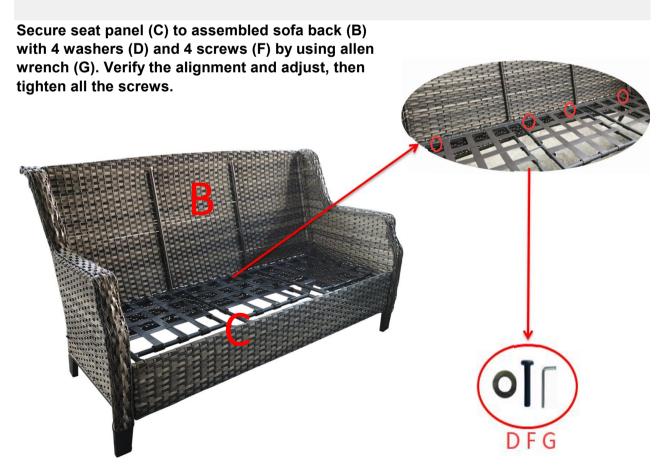

## STEP 4

Put seat cushions (H) and back cushions (I) on the sofa. The sofa is assembled.