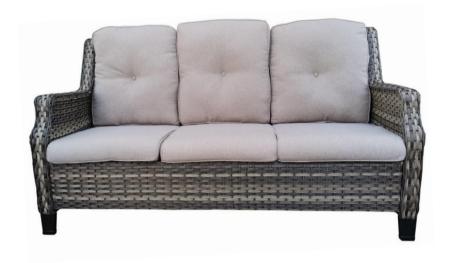

## STEP 4

Put seat cushions (H) and back cushions (I) on the sofa. The sofa is assembled.