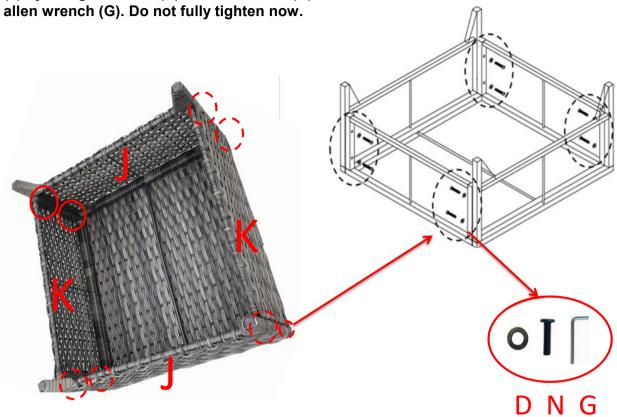

## STEP 1

Attached 2 side panels (K) to 2pcs ottoman legs (J) by using 8 screws (N) and 8 washers (D) with allen wrench (G). Do not fully tighten now.