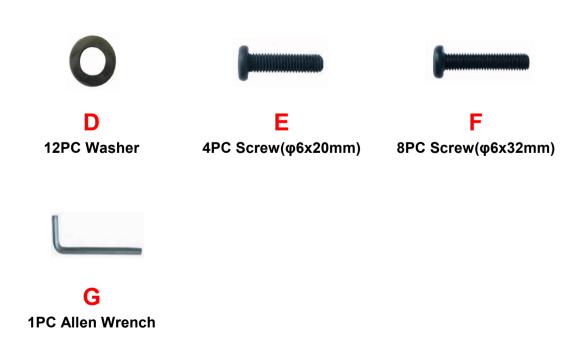

## **HARDWARE LIST**

## STEP 2

Secure right arm (A2) to assembled sofa back (B) with 2 washers (D) and 2 screws (E) by using allen wrench (G). Do not fully tighten now.

## STEP 1

Attached 2 side panels (K) to 2pcs ottoman legs (J) by using 8 screws (N) and 8 washers (D) with allen wrench (G). Do not fully tighten now.