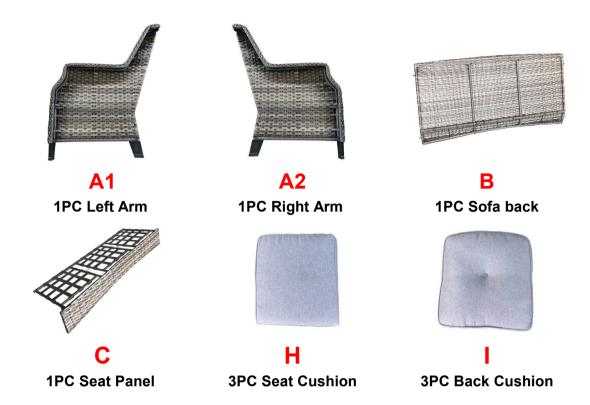

## **PARTS LIST**

## STEP 2

Secure right arm (A2) to assembled sofa back (B) with 2 washers (D) and 2 screws (E) by using allen wrench (G). Do not fully tighten now.

## STEP 4

Put seat cushions (H) and back cushions (I) on the sofa. The sofa is assembled.