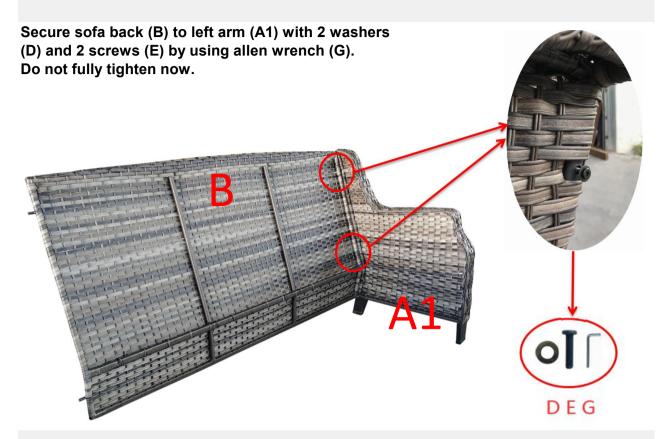

## STEP 2

Secure right arm (A2) to assembled sofa back (B) with 2 washers (D) and 2 screws (E) by using allen wrench (G). Do not fully tighten now.