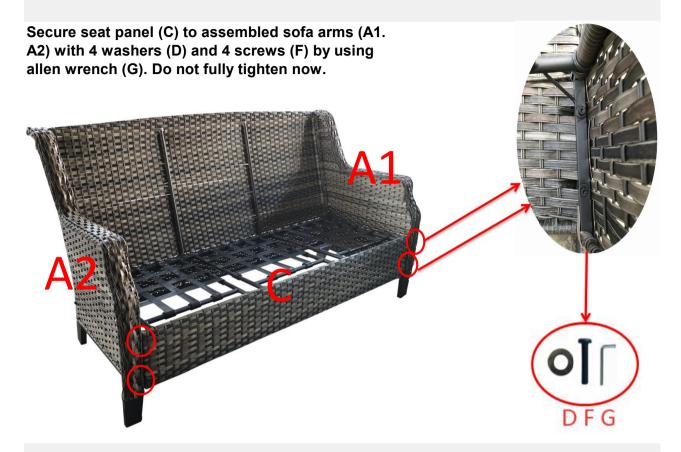

## STEP 2

Secure right arm (A2) to assembled sofa back (B) with 2 washers (D) and 2 screws (E) by using allen wrench (G). Do not fully tighten now.